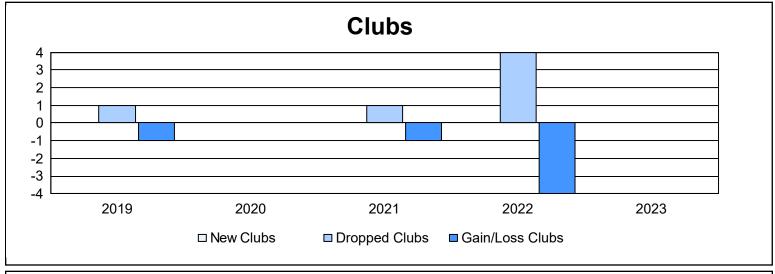

District 26 M4 As of June 2023 Cumulative

| Year      | New<br>Clubs | Dropped<br>Clubs | Gain/<br>Loss<br>Clubs | New<br>Members | Charter<br>Members | Reinstate<br>Members | Transfer<br>Members | Total<br>Member<br>Added | Total<br>Members<br>Dropped | Gain/<br>Loss<br>Members |
|-----------|--------------|------------------|------------------------|----------------|--------------------|----------------------|---------------------|--------------------------|-----------------------------|--------------------------|
| 2018-2019 | 0            | 1                | -1                     | 93             | 0                  | 2                    | 3                   | 98                       | 132                         | -34                      |
| 2019-2020 | 0            | 0                | 0                      | 55             | 0                  | 0                    | 1                   | 56                       | 103                         | -47                      |
| 2020-2021 | 0            | 1                | -1                     | 62             | 0                  | 2                    | 1                   | 65                       | 154                         | -89                      |
| 2021-2022 | 0            | 4                | -4                     | 97             | 0                  | 4                    | 4                   | 105                      | 133                         | -28                      |
| 2022-2023 | 0            | 0                | 0                      | 66             | 4                  | 6                    | 2                   | 78                       | 93                          | -15                      |
| Average   | 0            | 1                | -1                     | 75             | 1                  | 3                    | 2                   | 80                       | 123                         | -43                      |